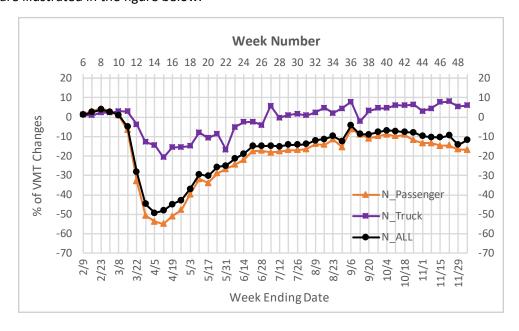

National all vehicles, passenger vehicles, and truck VMT changes from the same week of the previous year are illustrated in the figure below.

% of Interstate VMT Changes from the Same Week of Previous Year Nationwide

| Week No. | All Vehicles |                    |        |
|----------|--------------|--------------------|--------|
|          |              | Passenger Vehicles | Trucks |
| 6<br>7   | 1            | 1                  | 1      |
| 8        | 3            | 3                  | 1      |
|          | 4            | 4                  | 2      |
| 9        | 3            | 3                  | 2      |
| 10       | 1            | 1                  | 3      |
| 11       | -5<br>20     | -7                 | 3      |
| 12       | -28          | -33                | -4     |
| 13       | -45          | -51                | -13    |
| 14       | -49          | -54                | -14    |
| 15       | -48          | -55                | -21    |
| 16       | -45          | -51                | -16    |
| 17       | -43          | -48                | -15    |
| 18       | -37          | -40                | -15    |
| 19       | -29          | -32                | -8     |
| 20       | -30          | -34                | -11    |
| 21       | -26          | -29                | -9     |
| 22       | -25          | -27                | -17    |
| 23       | -21          | -24                | -5     |
| 24       | -19          | -22                | -3     |
| 25       | -15          | -17                | -2     |
| 26       | -15          | -17                | -4     |
| 27       | -15          | -18                | 6      |
| 28       | -15          | -18                | 0      |
| 29       | -14          | -17                | 1      |
| 30       | -14          | -17                | 2      |
| 31       | -14          | -17                | 1      |
| 32       | -12          | -14                | 2      |
| 33       | -11          | -14                | 5      |
| 34       | -10          | -12                | 2      |
| 35       | -12          | -16                | 4      |
| 36       | -4           | -6                 | 8      |
| 37       | -9           | -9                 | -2     |
| 38       | -9           | -11                | 3      |
| 39       | -8           | -10                | 5      |
| 40       | -7           | -9                 | 5      |
| 41       | -7           | -10                | 6      |
| 42       | -8           | -9                 | 6      |
| 43       | -8           | -12                | 6      |
| 44       | -10          | -13                | 3      |
| 45       | -10          | -13                | 4      |
| 46       | -10          | -15                | 8      |
| 47       | -9           | -15                | 8      |
| 48       | -14          | -17                | 5      |
| 49       | -12          | -17                | 6      |